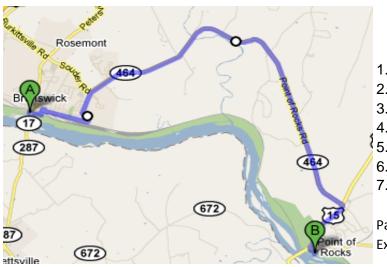

## Leg 7: Lock 30-Brunswick to Point of Rocks

| . Return to Maple, cross RR tracks   |        |
|--------------------------------------|--------|
| 2. Right on E. Potomac St.           | 1.1 mi |
| 3. Right on 9th Ave                  | 0.4 mi |
| I. Stay straight, it becomes Rt. 464 | 6.8 mi |
| 5. Right on Rt. 15                   | 1.0 mi |
| 5. Left on Rt. 28 (Clay St.)         |        |

DD tracks

7. Make the Immediate right and follow to Canal Rd.

Parking: In the lot after crossing the trail Exchange 6: On the trail where the road crosses

Leg 8: Point of Rocks to Mouth of Monocacy

| 1. Right on Rt. 28 (Clay St.)     | 4.8 mi |
|-----------------------------------|--------|
| 2. Right to remain on Rt. 28      | 3.3 mi |
| 3. Right on Mouth of Monocacy Rd. | 1.1 mi |