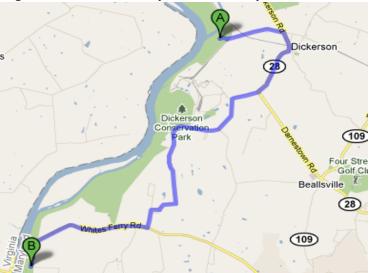

## Leg 9: Mouth of Monocacy to Whites Ferry

| 1. Backtrack on Mouth of Monocacy Rd. | 1.1 mi |
|---------------------------------------|--------|
| 2. Right on Rt. 28 (Dickerson Rd.)    | 0.4 mi |

- 2. Right on Rt. 28 (Dickerson Rd.)
- 3. Bear right to stay on Rt. 28 1.2 mi
- 4. Bear right onto Martinsburg Rd. 0.5 mi
- 5. Turn left to stay on Martinsburg Rd. 4.2 mi
- 6. Right onto Whites Ferry Rd. 2.6 mi
- 7. Turn right into Whites Ferry