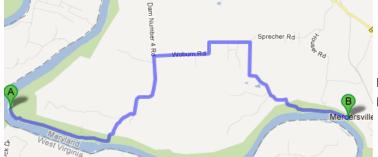

# Leg 1: Big Slackwater to Taylors Landing

| 1. Follow Dam 4 Rd                  | 2.7 mi |
|-------------------------------------|--------|
| 2. Turn right at Woburn Rd          | 1.3 mi |
| 3. Turn right at Taylors Landing Rd | 1.9 mi |

Parking: On the right, just past the trail. Exchange 1: On the trail at the wooden bridge