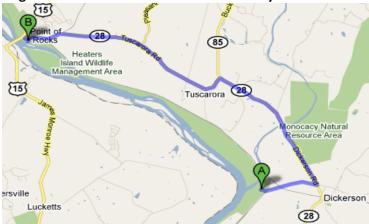

DD tracks

7. Make the Immediate right and follow to Canal Rd.

Parking: In the lot after crossing the trail Exchange 6: On the trail where the road crosses

Leg 8: Point of Rocks to Mouth of Monocacy

| 1. Right on Rt. 28 (Clay St.)     | 4.8 mi |
|-----------------------------------|--------|
| 2. Right to remain on Rt. 28      | 3.3 mi |
| 3. Right on Mouth of Monocacy Rd. | 1.1 mi |

## Leg 9: Mouth of Monocacy to Whites Ferry

| 1. Backtrack on Mouth of Monocacy Rd. | 1.1 mi |
|---------------------------------------|--------|
| 2. Right on Rt. 28 (Dickerson Rd.)    | 0.4 mi |

- 2. Right on Rt. 28 (Dickerson Rd.)
- 3. Bear right to stay on Rt. 28 1.2 mi
- 4. Bear right onto Martinsburg Rd. 0.5 mi
- 5. Turn left to stay on Martinsburg Rd. 4.2 mi
- 6. Right onto Whites Ferry Rd. 2.6 mi
- 7. Turn right into Whites Ferry