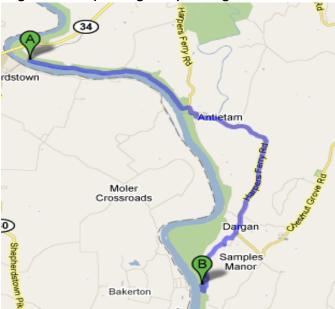

#### Leg 4: Lock 38 (the larger lot) to Dargan Bend

- 1. Left out of parking lot onto Canal Rd.1.7 mi2. Bear right to remain on Canal Rd.1.5 mi3. Right on Harper's Ferry Rd.0.3 mi4. Left to stay on Harper's Ferry Rd.3.4 mi5. Bear right on Dargan Rd.0.4 mi
- 6. Right on Back Rd. 1.2 mi
- 7. Sharp right into Dargan Bend parking lot

Exchange 3: On the trail at the wooden bridge