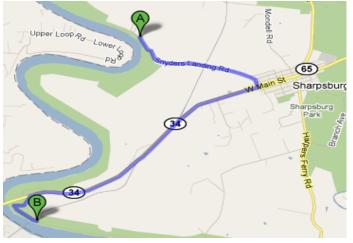

#### Leg 3: Snyders Landing to Lock 38 (the larger lot)

1. Return on Snyders Landing Rd

| 2. Bear right at Chapline onto Alley 9 | < .1 mi |
|----------------------------------------|---------|
| 3. Turn right at MD-34                 | 2.7 mi  |

4. Left at Canal Rd (if you X the river, you went too far) 0.5 mi

# Note: Pass the small lot on the right that says Lock 38, we're exchanging at the larger lot. Continue on Canal Rd another .3 miles

Parking: In the lot on the left Exchange 2: On the trail at the wooden bridge