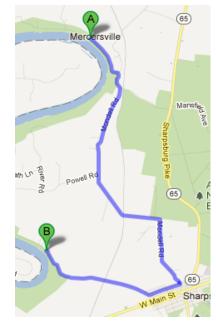

# Leg 2: Taylors Landing to Snyders Landing

| 1. Continue on Taylor Landing Rd. | < .1 mi |
|-----------------------------------|---------|
| 4. Bear right onto Bowie Rd       | 0.7 mi  |
| 5. Turn right at Mondell Rd       | 2.8 mi  |
| 6. Turn right at W Champline St   | 0.2 mi  |

7. Bear right onto Snyders Landing Rd 1.3 mi

Parking: In the lot on the right.

Exchange 1: On the trail across the street at the wooden bridge