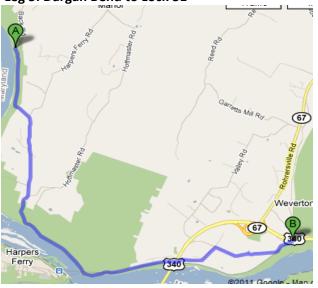

#### Leg 4: Lock 38 (the larger lot) to Dargan Bend

- 1. Left out of parking lot onto Canal Rd.1.7 mi2. Bear right to remain on Canal Rd.1.5 mi3. Right on Harper's Ferry Rd.0.3 mi4. Left to stay on Harper's Ferry Rd.3.4 mi5. Bear right on Dargan Rd.0.4 mi
- 6. Right on Back Rd. 1.2 mi
- 7. Sharp right into Dargan Bend parking lot

Exchange 3: On the trail at the wooden bridge

## Leg 5: Dargan Bend to Lock 31

| 1. Right out of the parking lot to continue on Back Rd. | 0.9 mi |
|---------------------------------------------------------|--------|
| 2. Right on Harper's Ferry Rd.                          | 3.9 mi |