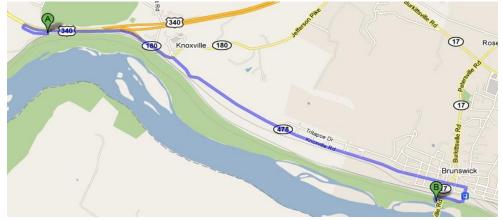

## Leg 6: Lock 31 to Lock 30-Brunswick

| 1. Continue on Keep Tryst Rd.               | 0.2 mi |
|---------------------------------------------|--------|
| 2. Right on Rt 340 E                        | 0.6 mi |
| 3. Right on Rt 180                          | 0.5 mi |
| 4. Right on Rt 478 (Knoxville Rd.)          | 2.3 mi |
| 5. Right at Maple Ave                       | 0.1 mi |
| 6. Cross RR tracks and right on Service Rd. |        |

Parking: In the lot after crossing the trail Exchange 5: On the trail where the road crosses

## Leg 7: Lock 30-Brunswick to Point of Rocks

| . Return to Maple, cross RR tracks   |        |
|--------------------------------------|--------|
| 2. Right on E. Potomac St.           | 1.1 mi |
| 3. Right on 9th Ave                  | 0.4 mi |
| I. Stay straight, it becomes Rt. 464 | 6.8 mi |
| 5. Right on Rt. 15                   | 1.0 mi |
| 5. Left on Rt. 28 (Clay St.)         |        |